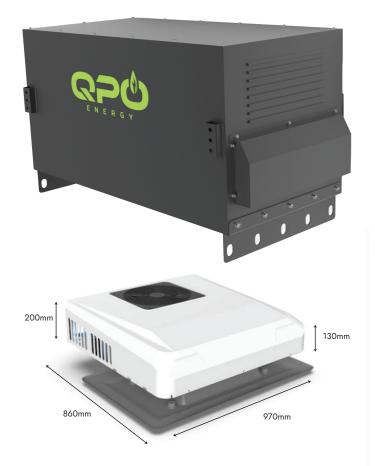

# SEMI-TRUCK BATTERY

To FI

## Advanced Li-ion Technology

Cobalt-Free Lithium Iron Phosphate (LFP) Battery: Safety and long lifespan, high efficiency and high power density. Built-in Intelligent BMS, providing complete protection

#### Reliable

. . . . . . . .

Support high discharge power. IP54 , natural cooling, wide temperature range: -4°F (-20°C) to 131°F (55°C)